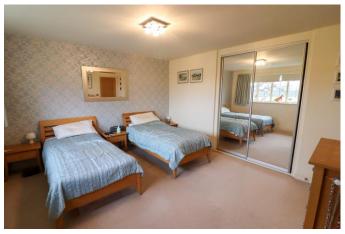

Entrance Hall 13' 6" x 10' 6" (4.11m x 3.20m)

Kitchen

Cloakroom 6' 0" x 10' 6" (1.83m x 3.20m)

Lounge 16' 5" x 14' 0" (5.00m x 4.26m)

Study/bedroom 6' 11" x 10' 6" (2.11m x 3.20m)

**First Floor Landing** 

Bedroom 2 14' 0" x 14' 6" (4.26m x 4.42m)

**En-suite Shower Room** 

Master bedroom 14' 0'' x 14' 10'' (4.26m x 4.52m)

**En-suite Bathroom** 

First Floor

**Ground Floor** 

moo.snosinob.www

6607 111 0780 Cashel House, London, WIU 3JT Mayfair

mayfair@denisons.com