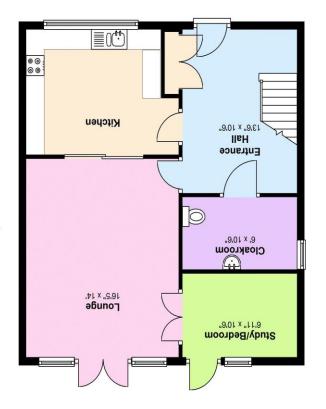

Entrance Hall 13' 6" x 10' 6" (4.11m x 3.20m)

Kitchen

Cloakroom 6' 0" x 10' 6" (1.83m x 3.20m)

Lounge 16' 5" x 14' 0" (5.00m x 4.26m)

Study/bedroom 6' 11" x 10' 6" (2.11m x 3.20m)

**First Floor Landing** 

Bedroom 2 14' 0" x 14' 6" (4.26m x 4.42m)