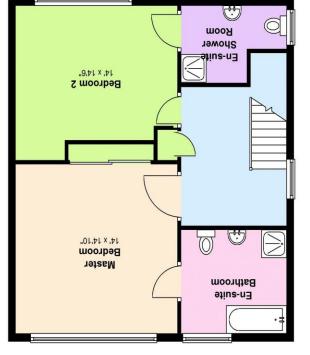

Entrance Hall 13' 6" x 10' 6" (4.11m x 3.20m)

Kitchen

Cloakroom 6' 0" x 10' 6" (1.83m x 3.20m)

Lounge 16' 5" x 14' 0" (5.00m x 4.26m)

Study/bedroom 6' 11" x 10' 6" (2.11m x 3.20m)

**First Floor Landing** 

Bedroom 2 14' 0" x 14' 6" (4.26m x 4.42m)

**En-suite Shower Room** 

Master bedroom 14' 0'' x 14' 10'' (4.26m x 4.52m)

**En-suite Bathroom** 

First Floor

**Ground Floor** 

moo.snosinob.www

6607 111 0780 Cashel House, London, WIU 3JT Mayfair

mayfair@denisons.com