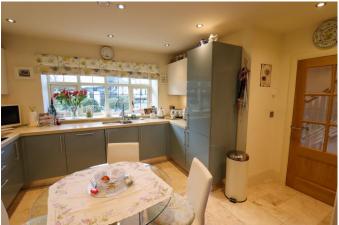

Entrance Hall 13' 6" x 10' 6" (4.11m x 3.20m)

Kitchen

Cloakroom 6' 0" x 10' 6" (1.83m x 3.20m)

Lounge 16' 5" x 14' 0" (5.00m x 4.26m)

Study/bedroom 6' 11" x 10' 6" (2.11m x 3.20m)

**First Floor Landing** 

Bedroom 2 14' 0" x 14' 6" (4.26m x 4.42m)