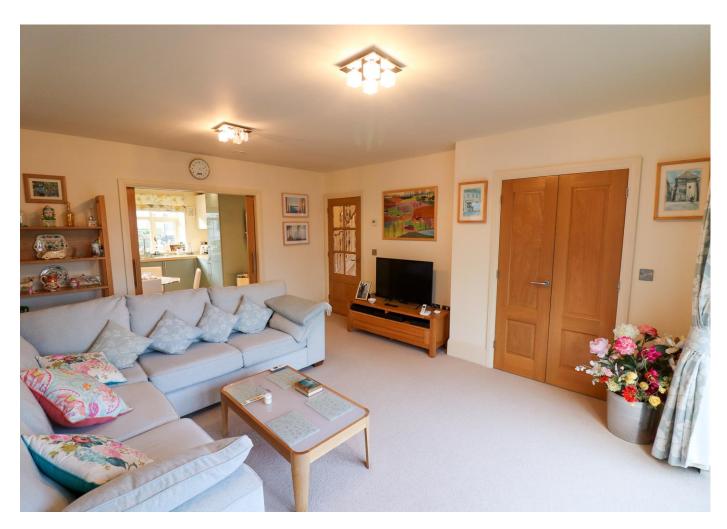

Entrance Hall 13' 6" x 10' 6" (4.11m x 3.20m)

Kitchen

Cloakroom 6' 0" x 10' 6" (1.83m x 3.20m)

Lounge 16' 5" x 14' 0" (5.00m x 4.26m)

Study/bedroom 6' 11" x 10' 6" (2.11m x 3.20m)

**First Floor Landing** 

Bedroom 2 14' 0" x 14' 6" (4.26m x 4.42m)