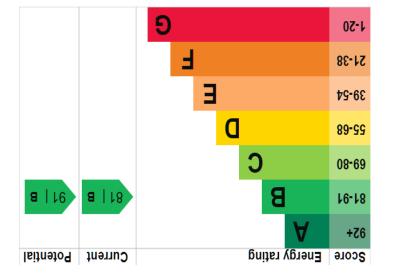

## 5 Redwood Drive

Salisbury Road, Winkton, Christchurch, BH23 7BP

Offers in excess of £500,000

VENDOR SUITED. This stunning two/three bedroom detached home offers contemporary yet functional living throughout with accommodation comprising of large stylish kitchen with integrated appliances, living room, study or downstairs bedroom and a modern cloakroom. To the first floor there are two double bedrooms both with an en-suite bathroom. There are the added benefits of ample storage throughout, private garden, further communal grounds, and allocated parking for two vehicles. An internal inspection is strongly recommended to fully appreciate the size and exceptional standard that the property has to offer.